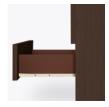

#### Drawers

Are constructed with both dowel and mechanical may be attached at fasteners for additional ADA height of 48" from strength. 100lb static and the floor. dynamic load Euro Drawer Slides allow for easy opening and closing.