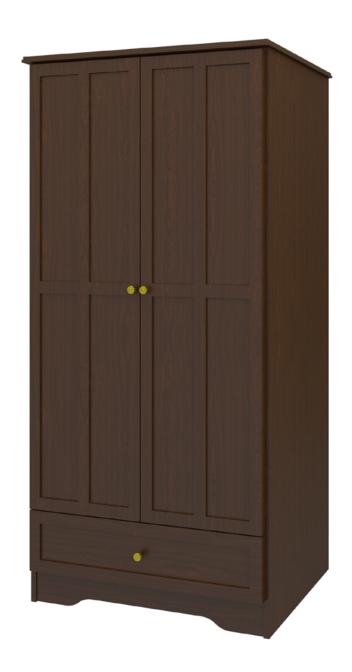

# mission

Double Wardrobe 1 Drawer, 2 Doors

## mission Double Wardrobe 1 Drawer, 2 Doors

Time-honored crafting and practical concerns blend to produce refined, functional furniture. OG edging and gently radiused corners add understated touches of distinction to these water- and scuff-resistant, fireretardant products. Choose from dozens of hardware styles, including ADA-compliant. The product is required to be wall mounted for safety. Using the kit provided, please follow provided instructions exactly.

Model: MIWR12 34.5W 23.75D 71H