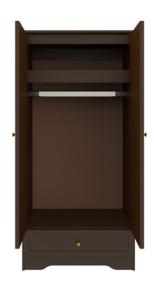

#### Clothes Rod

Standard clothing rod

#### Drawers

Are constructed with both dowel and mechanical may be attached at fasteners for additional ADA height of 48" from strength. 100lb static and the floor. dynamic load Euro Drawer Slides allow for easy opening and closing.