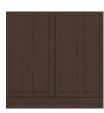

# mission

Double Wardrobe 1 Drawer, 2 Doors

## mission Double Wardrobe 1 Drawer, 2 Doors

Time-honored crafting and practical concerns blend to produce refined, functional furniture. OG edging and gently radiused corners add understated touches of distinction to these water- and scuff-resistant, fireretardant products. Choose from dozens of hardware styles, including ADA-compliant. The product is required to be wall mounted for safety. Using the kit provided, please follow provided instructions exactly.

Model: MIWR12 34.5W 23.75D 71H